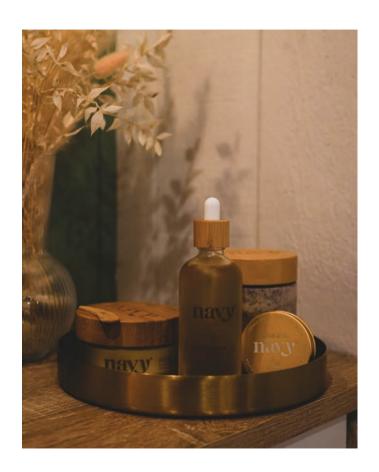

#### 'Navy' Gel Manicure

Using the Navy Skin range; this treatment includes a warming hand soak, exfoliation and heated mask application before finishing with a balm massage. This treatment also includes full cuticle care and a gel polish application.

### 'Navy' Gel Pedicure

Using the Navy Skin range; this treatment includes foot rasping and exfoliation with a hot towel removal. Followed by a heated mask application before finishing with a balm massage. This treatment also includes full cuticle care and a gel polish application.

#### Builder in a Bottle 'Navy' Manicure

Using the Navy Skin range; this treatment includes a warming hand soak, exfoliation and heated mask application before finishing with a balm massage. The treatment also includes full cuticle care and BIAB application.

# DesignEX Pro Gel Extension 'Navy' Manicure

Using the Navy Skin range; this treatment includes a warming hand soak, exfoliation and heated mask application before finishing with a balm massage. The treatment also includes full cuticle care and a full set of DesignEX Pro Tips.

## 'Navy' Manicure

Using the Navy Skin range; this treatment includes a warming hand soak, exfoliation and heated mask application before finishing with a balm massage. The treatment also includes full cuticle care and a Peacci polish application.

### 'Navy' Pedicure

Using the Navy Skin range; this treatment includes rasping and exfoliation with hot towel removal and a heated mask application before finishing with a balm massage. The treatment also includes full cuticle care and a Peacci polish application.