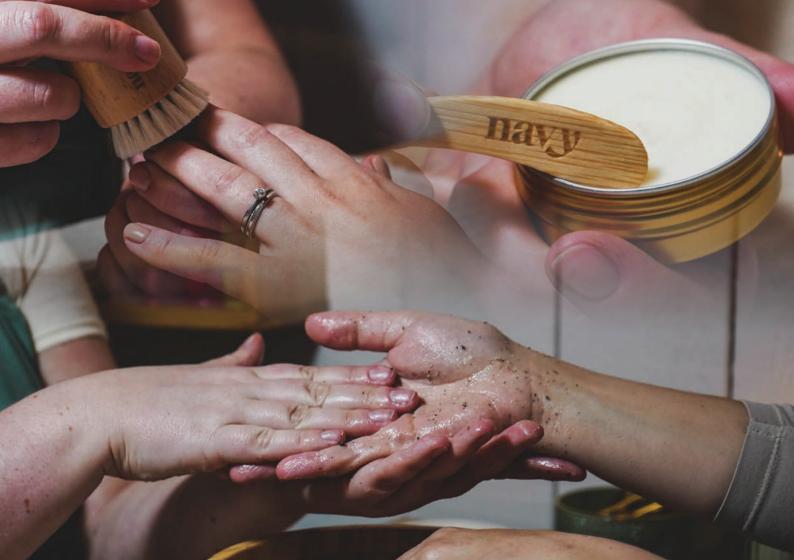

#### 'Navy' Gel Manicure

Using the Navy Skin range; this treatment includes a warming hand soak, exfoliation and heated mask application before finishing with a balm massage. This treatment also includes full cuticle care and a gel polish application.

### 'Navy' Gel Pedicure

Using the Navy Skin range; this treatment includes foot rasping and exfoliation with a hot towel removal. Followed by a heated mask application before finishing with a balm massage. This treatment also includes full cuticle care and a gel polish application.

#### Tender Touch

A truly nourishing and softening 30 minute treatment for the hands. It starts with a warm soak, and sugar exfoliation. Followed by a nourishing balm massage, to melt away unexpected tension within the hands and forearms.