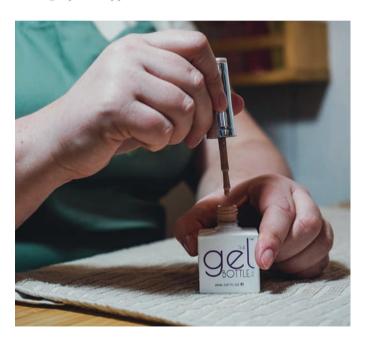

#### Gel Manicure

A classic manicure including full cuticle care, a gel polish application and hand massage.

#### Gel Pedicure

A classic pedicure including foot rasping and exfoliation with a hot towel removal, full cuticle care, a gel polish application and foot massage.

#### Gel French Manicure / Pedicure

Including all of the above but finished with a 'french tip' style polish.