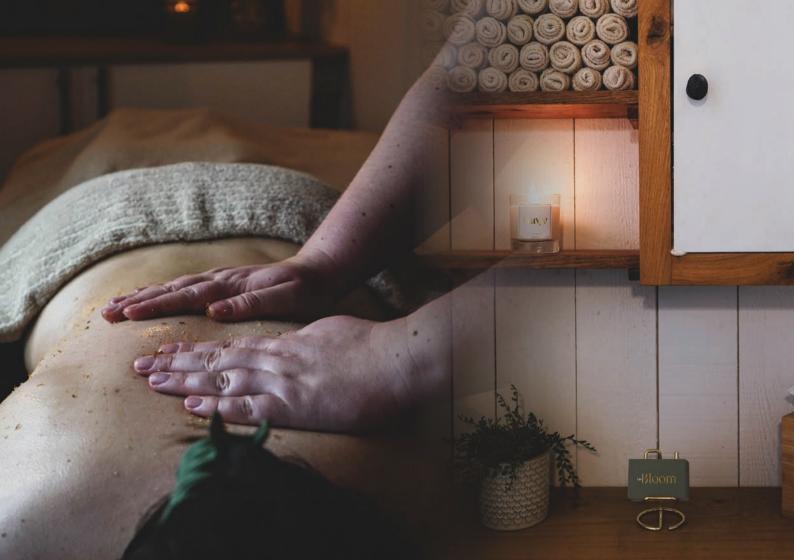

# Body massage

At In Bloom your massage appointment is offered in a time slot, not a body area so the time can be bespoke to what your body needs. With a selection of oils and a variety of pressure a truly unique massage can be achieved to help melt away tension, aches and pains.

#### Back to Life

A luxurious and relaxing 45 minute treatment for the back, neck and shoulders. Featuring oil, balm and scrub, this treatment starts with a full back sugar exfoliation, and hot towel removal. The treatment concludes with a melting muscle massage, designed to release aches and reduce tension in those most affected areas.