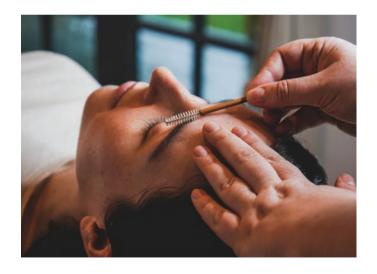

# Dermaplaning

Dermaplaning is a form of deep exfoliation that removes the fine vellus hair 'peach fuzz' from across the face as well as the top layer of dead skin, creating an instantly more smooth and even complexion.

Vellus hair can trap excess oils, dirt and bacteria, removal of this will help to minimise breakouts. Aside from the immediate skin benefits, the long term results of dermaplaning can help to improve skin tone and texture and the appearance of fine lines and enlarged pores.

Regular treatments will help to aid deeper and better product penetration, diminish the appearance of acne scarring and reduce the appearance of blackheads. This treatment generates healthy new skin cells that are more efficient and provide you with glowing and radiant skin.